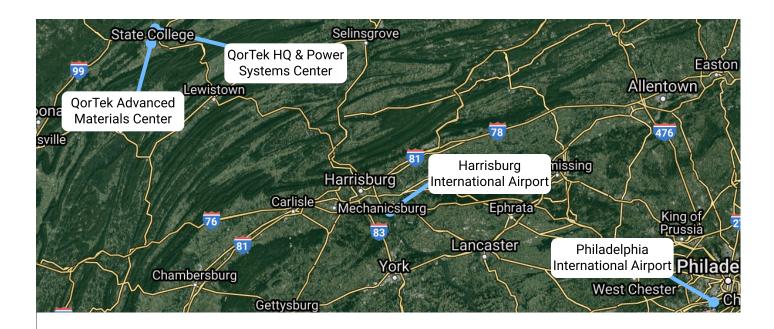

## AIRPORTS

If arriving from University Park Airport:

- Take Fox Hill Rd to Toftrees Ave in Patton Township 3.3 mi
- Take Valley Vista Dr to Science Park Rd 5 mi
- QorTek will be on the left

If arriving from Harrisburg International Airport:

- Head northeast on Terminal Dr Toward Dauphin Dr 0.5 mi
- Take US-22 W to US-322 W in Highland Park 68 mi
- · Continue on US-322 W. Drive to Science Park Rd 32.1 mi
- QorTek will on the right

If arriving from Philadelphia International Airport:

- Get on I-95 S
- Take I-476 N, I-76 W and US-22 W to US-322 W in Highland Park 170 mi
- Continue to US-322 W. Drive to Science Park Rd 32.1 mi
- QorTek will be on the right

QorTek Inc.

Transportation