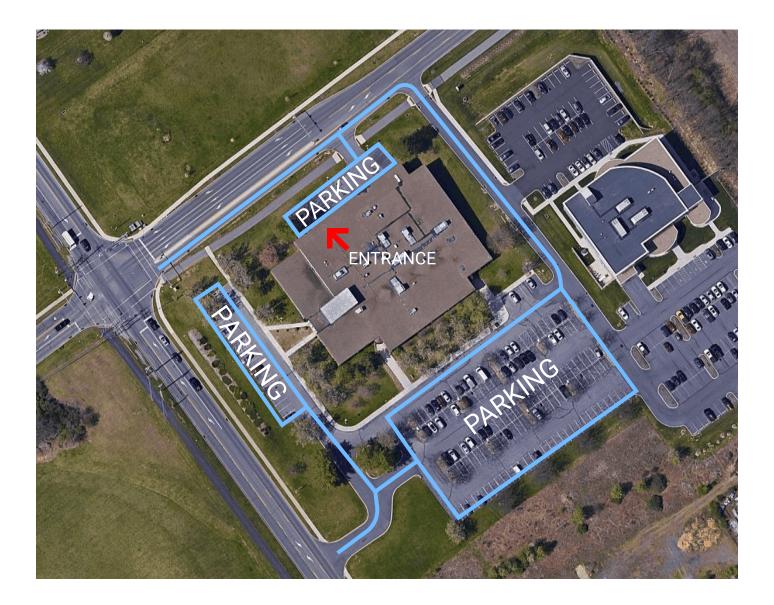

### HOW TO GET HERE

Our facility is located at 341 Science Park Rd #105, State College, PA 16803, United States in the Citizens Bank office building.

Parking lots are available on the two southern sides of the building. When entering our facility, please use the entrance outlined in red on the map below: